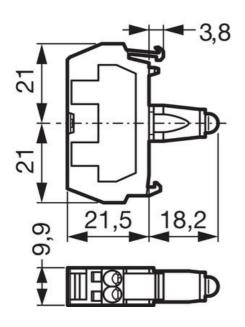

## SPECIFICATIONS

| Approvals                                 | UL 508, CSA 22.2, BV, CB, CE |
|-------------------------------------------|------------------------------|
| Climate resistance cyclic damp heat       | IEC 60068-2-3                |
| Climate resistance to sea air             | IEC 60068-2-52               |
| Climate-resistant heat                    | IEC 60068-2-30               |
| Color                                     | Red                          |
| Connection solid wire max                 | 2,5 mm²                      |
| Connection stranded wire with ferrule max | 1.5 mm²                      |
| Connection stranded wire with ferrule min | 0.5 mm²                      |
| Frequenze                                 | 50/60 Hz                     |
| LED supply voltage                        | 12-24V AC/DC                 |
| LED Voltage Tolerance                     | ± 20%                        |

| Lifetime at rated supply voltage (25°C)                                     | 100000 h   |
|-----------------------------------------------------------------------------|------------|
| Power consumption                                                           | 25 mA ±20% |
| Protection rating rear of panel                                             | IP20       |
| Rated impulse withstand voltage Uimp<br>(Overvoltage cat III - Pollution 3) | 4 kV       |
| Rated insulation voltage Ui                                                 | 300 V      |
| Temperature range bearing, from                                             | -40 °C     |
| Temperature range bearing, to                                               | 70 °C      |
| Temperature range from                                                      | -25 °C     |
| Temperature range to                                                        | 70 °C      |
| Weight                                                                      | 19 g       |