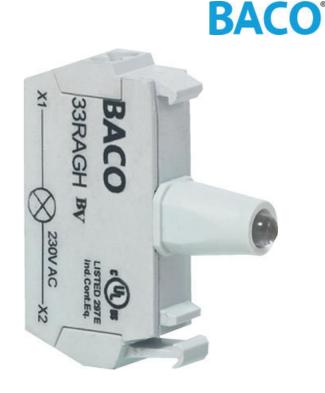

## LED BLOCKS

Push in screwless terminals

33RARL LED BLOCK SP-CLAMP 24V RED

- Quick connection with no tools required
- Long lifetime up to 100,000 hours
- 5 colour & 3 voltage options
- Finger safe IP20 terminals

## PRODUCT DESCRIPTION

LED blocks with push in screwless terminals offer a fast and secure connection method. Snap directly in the centre position of 1, 3 or 5 position clips. Suitable for all illuminated pushbutton, selector switch, mushroom or pilot light heads. Available in colour options, red, green, yellow, white & blue. Available in voltage options 12-24Vac/dc, 130Vac & 230Vac. Long lifetime of up to 100,000 hours.